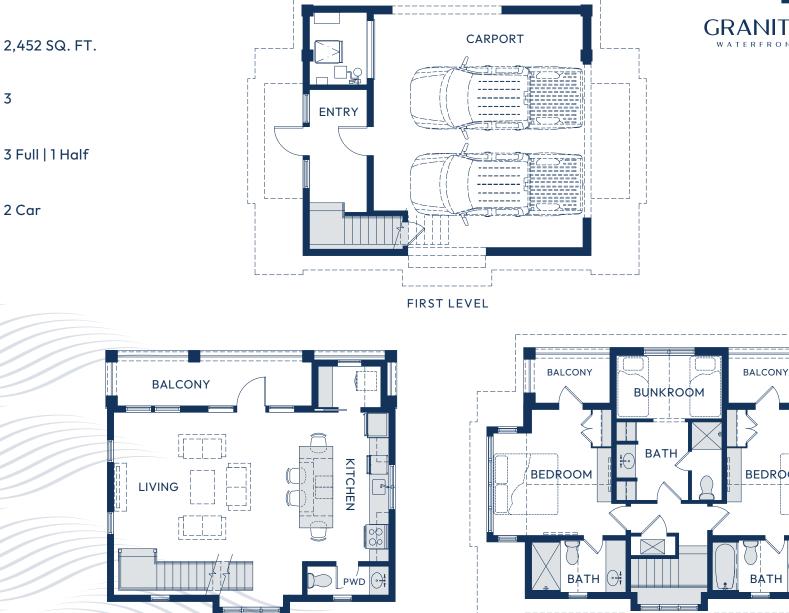

## Lot 19

3

BEDROOM

BATH

THIRD LEVEL

SECOND LEVEL

## 100 POINTE VIEW DRIVE | GRANITE SHOALS, TX 78654

NOT FOR REGULATORY APPROVAL, PERMITTING OR CONSTRUCTION, All dimensions and square footage are approximate at Granite Pointe Waterfront Community and are subject to change without notice. Illustrations are artist's conception and not reproductions NOT FOR REGULATORY APPROVAL PERMIT ING OR CONSTRUCTION And animensions and square foolinge or explosion of or the common system of the completion of this project and shall not be used on other projects or for the completion of this project without the expressed written permission of Kissling Architect, shall be deemed author of these documents and shall retain all common law, statutory and other reserved rights, including copyrights.